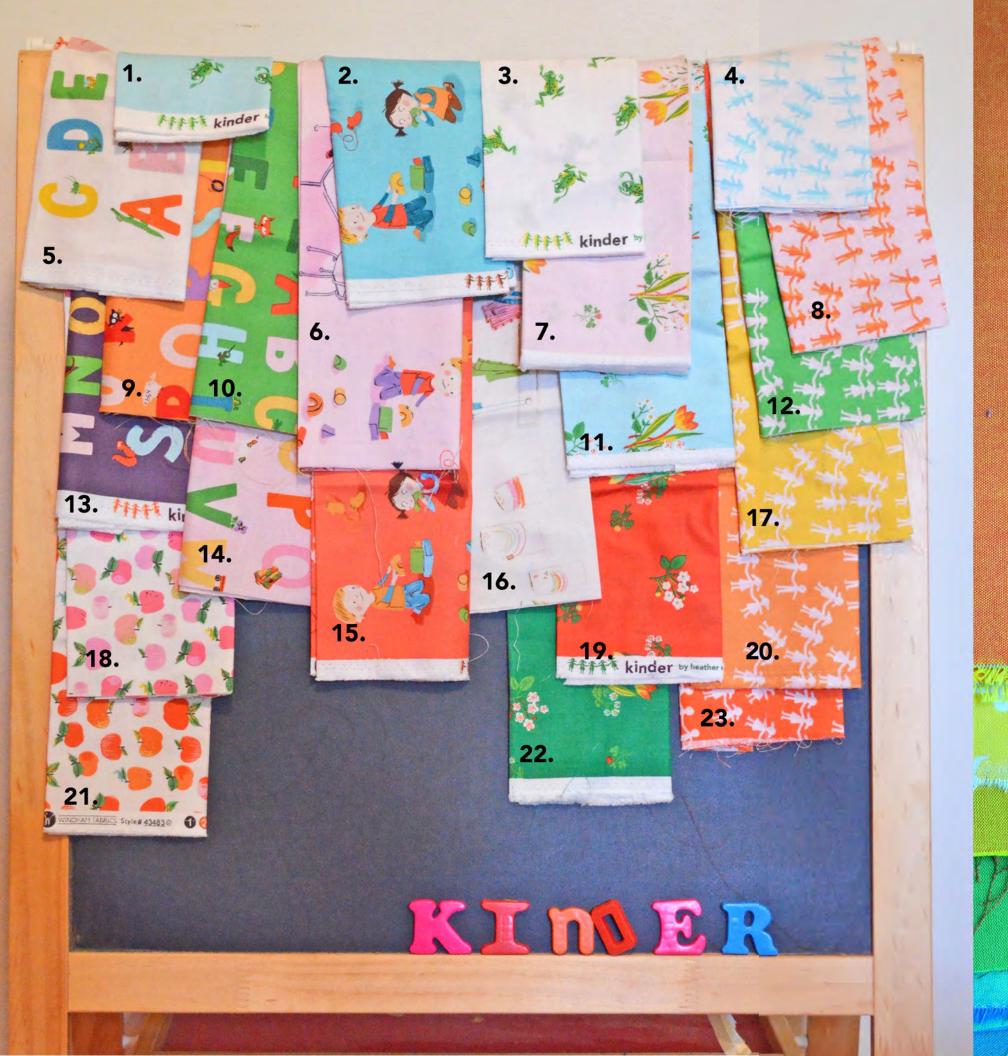

- 1. 43484-9 Frogs, Pale Blue
- 2. 43480-4 Kindergarten, Blue
- 3. 43484-3 Frogs, White
- 4. 43485-4 Paper Dolls, Blue
- 5. 43481-3 Alphabet, White
- 6. 43480-1 Kindergarten, Pink
- 7. 43482-1 Spring Blooms, Pink
- 8. 43485-10 Paper Dolls, Pink
- 9. 43481-5 Alphabet, Orange
- 10. 43481-6 Alphabet, Green
- 11. 43482-9 Spring Blooms, Pale Blue
- 12. 43485-6 Paper Dolls, Green
- 13. 43481-7 Alphabet, Indigo
- 14. 43481-1 Alphabet, Pink
- 15. 43480-2 Kindergarten, Red
- 16. 43480-3 Kindergarten, White
- 17. 43485-11 Paper Dolls, Yellow
- 18. 43483-1 Apples, Pink
- 19. 43482-2 Spring Blooms, Red
- 20. 43485-5 Paper Dolls, Orange
- 21. 43483-2 Apples, Red
- 22. 43482-6 Spring Blooms, Green