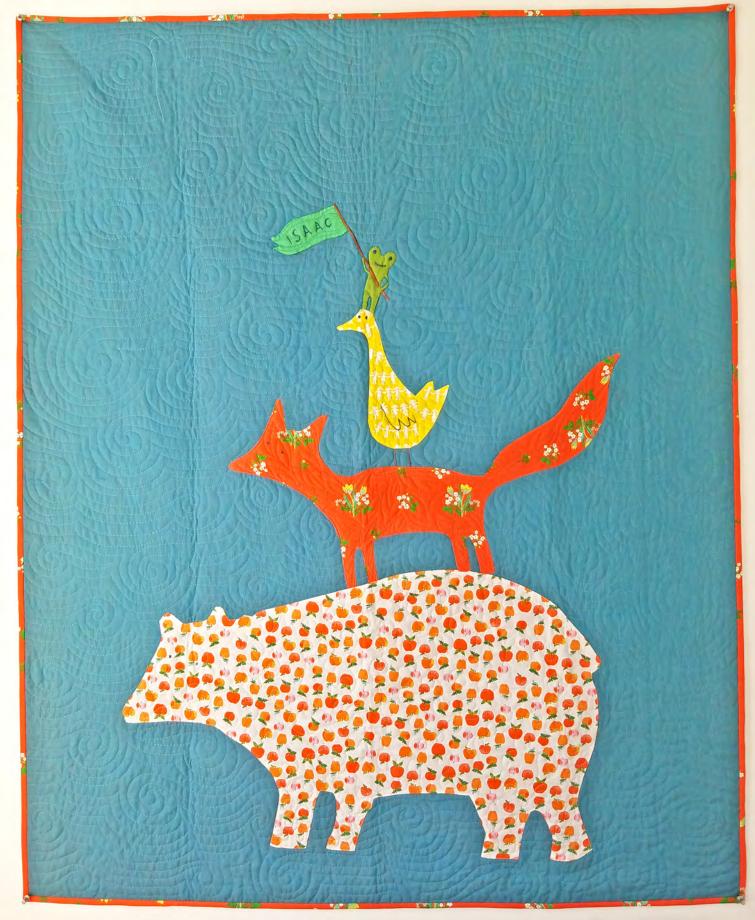

VANDANTÄLLÄNNIN TÄRÄNNIN KANTANTILLI KANTANTILLI KANTANTILLI KANTANTILLI KANTANTILLI KANTANTILLI KANTANTILLI K

23. 43485-2 Paper Dolls, Red

JON'S ANIMAL QUARTET QUILT KIT (45" x 56")

KIT #: 50293QK / PATTERN #: 50294

FOR SALE: WINDHAMFABRICS.COM