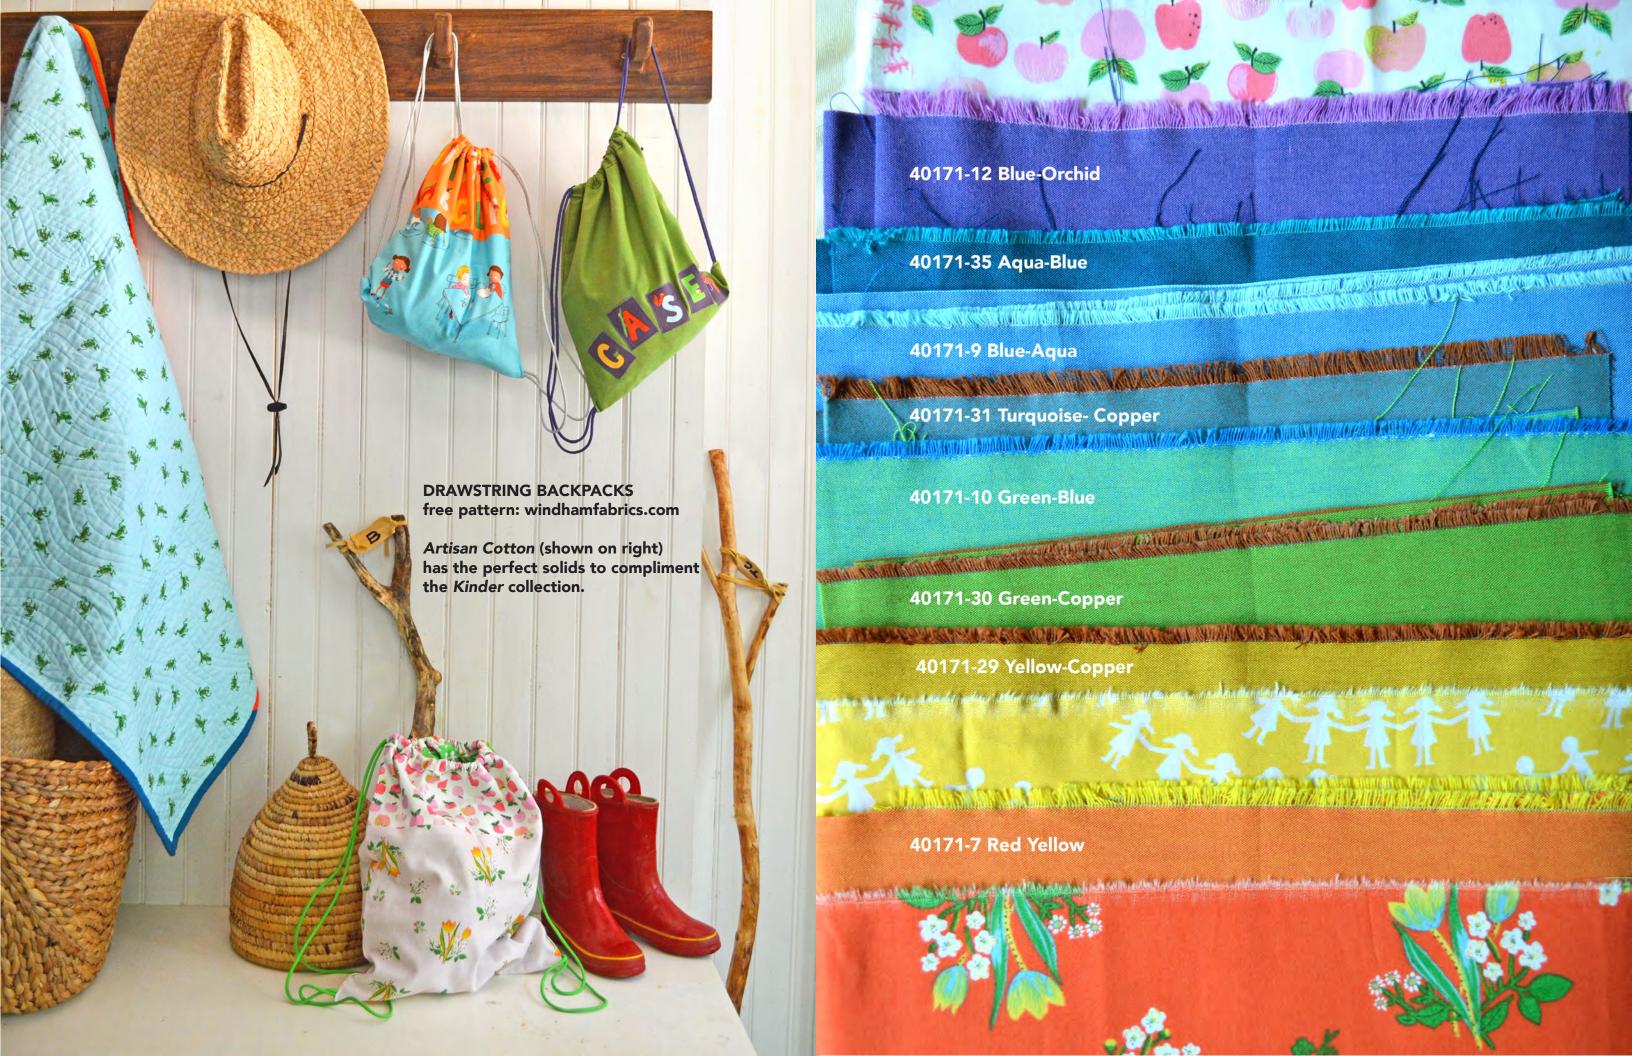

- 1. 43484-9 Frogs, Pale Blue
- 2. 43480-4 Kindergarten, Blue
- 3. 43484-3 Frogs, White
- 4. 43485-4 Paper Dolls, Blue
- 5. 43481-3 Alphabet, White
- 6. 43480-1 Kindergarten, Pink
- 7. 43482-1 Spring Blooms, Pink
- 8. 43485-10 Paper Dolls, Pink
- 9. 43481-5 Alphabet, Orange
- 10. 43481-6 Alphabet, Green
- 11. 43482-9 Spring Blooms, Pale Blue
- 12. 43485-6 Paper Dolls, Green
- 13. 43481-7 Alphabet, Indigo
- 14. 43481-1 Alphabet, Pink
- 15. 43480-2 Kindergarten, Red
- 16. 43480-3 Kindergarten, White
- 17. 43485-11 Paper Dolls, Yellow
- 18. 43483-1 Apples, Pink
- 19. 43482-2 Spring Blooms, Red
- 20. 43485-5 Paper Dolls, Orange
- 21. 43483-2 Apples, Red
- 22. 43482-6 Spring Blooms, Green